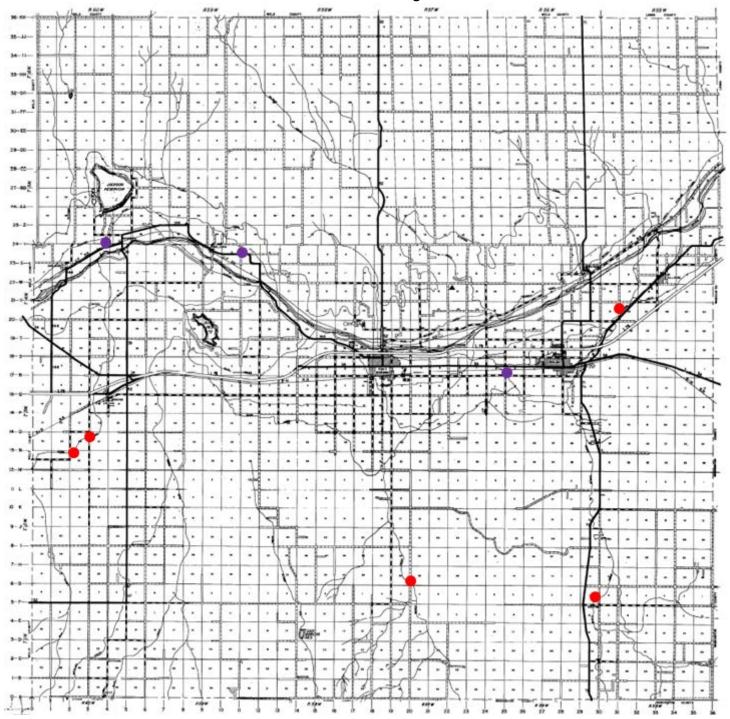

## **Morgan County, Colorado**

**Load Restricted Bridges** 

| Major Bridge (Over 20 Feet)<br>Red Dot     |             |           | Minor Bridge (Under 20 Feet) Purple Dot      |             |           |
|--------------------------------------------|-------------|-----------|----------------------------------------------|-------------|-----------|
|                                            |             | Bridge    |                                              |             | Bridge    |
| Bridge Location                            | Rated Limit | Length    | Bridge Location                              | Rated Limit | Length    |
| On Road 2, 0.4 miles north of Road M.5     | 20 Ton      | 79.7 Feet | On Road 4, 0.4 miles north of State Hwy 144  | 23 Ton      | 18.0 Feet |
| On Road 3, 1.7 miles north of Road M       | 19 Ton      | 39.8 Feet | On Road 11, 0.5 miles north of State Hwy 144 | 26 Ton      | 14.0 Feet |
| On Road 20, 1.1 miles north of Road F      | 22 Ton      | 26.9 Feet | On Road R, 0.1 mile east of Road 25          | 22 Ton      | 12.0 Feet |
| On Road 30, 0.4 miles north of Road F      | 22 Ton      | 32.0 Feet |                                              |             |           |
| On Road 31, 0.4 miles north of State Hwy 6 | 12 Ton      | 33.0 Feet |                                              |             |           |