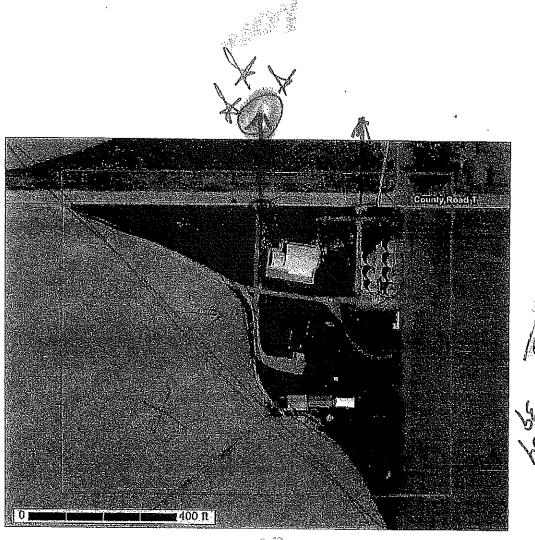

#### MORGAN COUNTY PLANNING COMMISSION FILE SUMMARY May 6, 2024 Hearing date – May 13, 2024

APPLICANT: Tammy and Ralph Beauprez LANDOWNER: Fort Morgan Farms, LLC

This application is for a 3-lot Minor Subdivision of 8.25 acres located in the NW<sup>1</sup>/<sub>4</sub> of Section 36, Township 4 North, Range 60 West of the 6<sup>th</sup> P.M., Morgan County, Colorado. Also known as 5420 County Road T, Wiggins, CO 80654. The property is zoned Agriculture Production.

Lot 1 will be 1.81 acres, Lot 2 will be 2.51 acres and Lot 3 will be 3.92 acres. Lot 1 is currently vacant, Lot 2 has an existing residence, and Lot 3 currently has grain bins and out buildings.

Section 8-195 of the Morgan County Subdivision Regulations requires review of the listed criteria and compliance to be determined prior to approval of the proposed subdivision.

(C) Whether the proposed subdivision is compatible with surrounding land uses and is adequately buffered as needed.

All properties adjoining this proposed subdivision are in the Agricultural Production District. To the north, there are large parcels with single family residences and farmland. To the south and east is farm ground. Buffer is created by the road and/or distance.