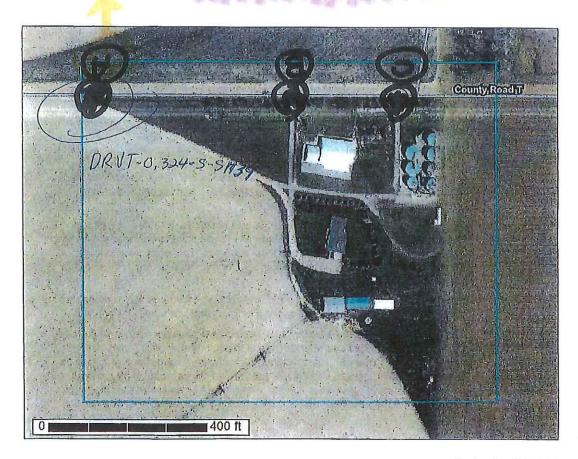

# R&T BEAUPREZ MINOR SUBDIVISION

MINOR SUBDIVISION #MS2024-XXXX LOCATED IN THE NORTHWEST QUARTER OF SECTION 36, TOWNSHIP 4 NORTH, RANGE 60 WEST OF THE 6TH P.M., COUNTY OF MORGAN, STATE OF COLORADO

NOTES:

- 1. MORGAN COUNTY IS NOT RESPONSIBLE FOR QUANTITY OR QUALITY OF WATER SUPPLIED TO THIS EXEMPTION.
- 2. ANY PAST, PRESENT OR FUTURE DRAINAGE PROBLEMS ON THIS PROPERTY ARE THE RESPONSIBILITY OF THE LANDOWNER AND THEIR SUCCESSORS AND NOT THAT OF MORGAN COUNTY.