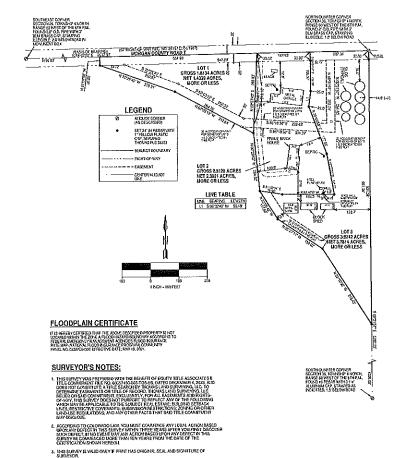

# SITE PLAN / MAPS

# R&T BEAUPREZ MINOR SUBDIVISION

MINOR SUBDIVISION #MS2024-XXXX LOCATED IN THE NORTHWEST QUARTER OF SECTION 36, TOWNSHIP 4 NORTH, RANGE 60 WEST OF THE 6TH P.M., COUNTY OF MORGAN, STATE OF COLORADO

NOTES:

- 1. MORGAN COUNTY IS NOT RESPONSIBLE FOR QUANTITY OR QUALITY OF WATER SUPPLIED TO THIS EXEMPTION.
- 2. ANY PAST, PRESENT OR FUTURE DRAINAGE PROBLEMS ON THIS PROPERTY ARE THE RESPONSIBILITY OF THE LANDOWNER AND THEIR SUCCESSORS AND NOT THAT OF MORGAN COUNTY.

# RESULTANT MINOR SUBDIVISION METES AND BOUNDS DESCRIPTION

A PARCEL OF LAND BEING A PART OF THE NORTHWEST QUARTER OF SECTION 36, TOWNSHIP 4 NORTH, RANGE 60 WEST OF THE 6TH P.M., COUNTY OF MORGAN, STATE OF COLORADO, BEING MORE PARTICULARLY DESCRIBED AS FOLLOWS:

BEGINNING AT THE NORTHEAST CORNER OF THE NORTHWEST QUARTER OF SAID SECTION 36 AND CONSIDERING THE NORTH LINE OF THE NORTHWEST QUARTER OF SAID SECTION 36 TO BEAR NORTH 88°52'02" EAST WITH ALL BEARINGS HEREIN

THENCE SOUTH  $00^{\circ}31'57"$  EAST ALONG THE EAST LINE OF THE NORTHWEST QUARTER OF SAID SECTION 36, A DISTANCE OF 961.34 FEET;

THENCE NORTH 33°10'03" WEST A DISTANCE OF 318.43 FEET;

THENCE NORTH 56°27'11" WEST A DISTANCE OF 188.02 FEET;

THENCE NORTH 32°36'42" WEST A DISTANCE OF 117.66 FEET;
THENCE NORTH 06°20'03" WEST A DISTANCE OF 204.62 FEET;

THENCE NORTH 62°03'19" WEST A DISTANCE OF 312.64 FEET;

THENCE NORTH 70°26'40" WEST A DISTANCE OF 278.21 FEET TO A POINT ON THE SOUTH RIGHT-OF-WAY LINE OF MORGAN COUNTY ROAD T;

THENCE NORTH 01°07'58" WEST A DISTANCE OF 30.00 FEET TO A POINT ON THE

NORTH LINE OF THE NORTHWEST QUARTER OF SAID SECTION 36;

THENCE NORTH 88°52'02" EAST ALONG THE NORTH LINE OF THE NORTHWEST QUARTER OF SAID SECTION 36, A DISTANCE OF 947.09 FEET TO THE POINT OF

BEGINNING.

THE PARCEL OF LAND DESCRIBED ABOVE CONTAINS 8.2496 ACRES, MORE OR