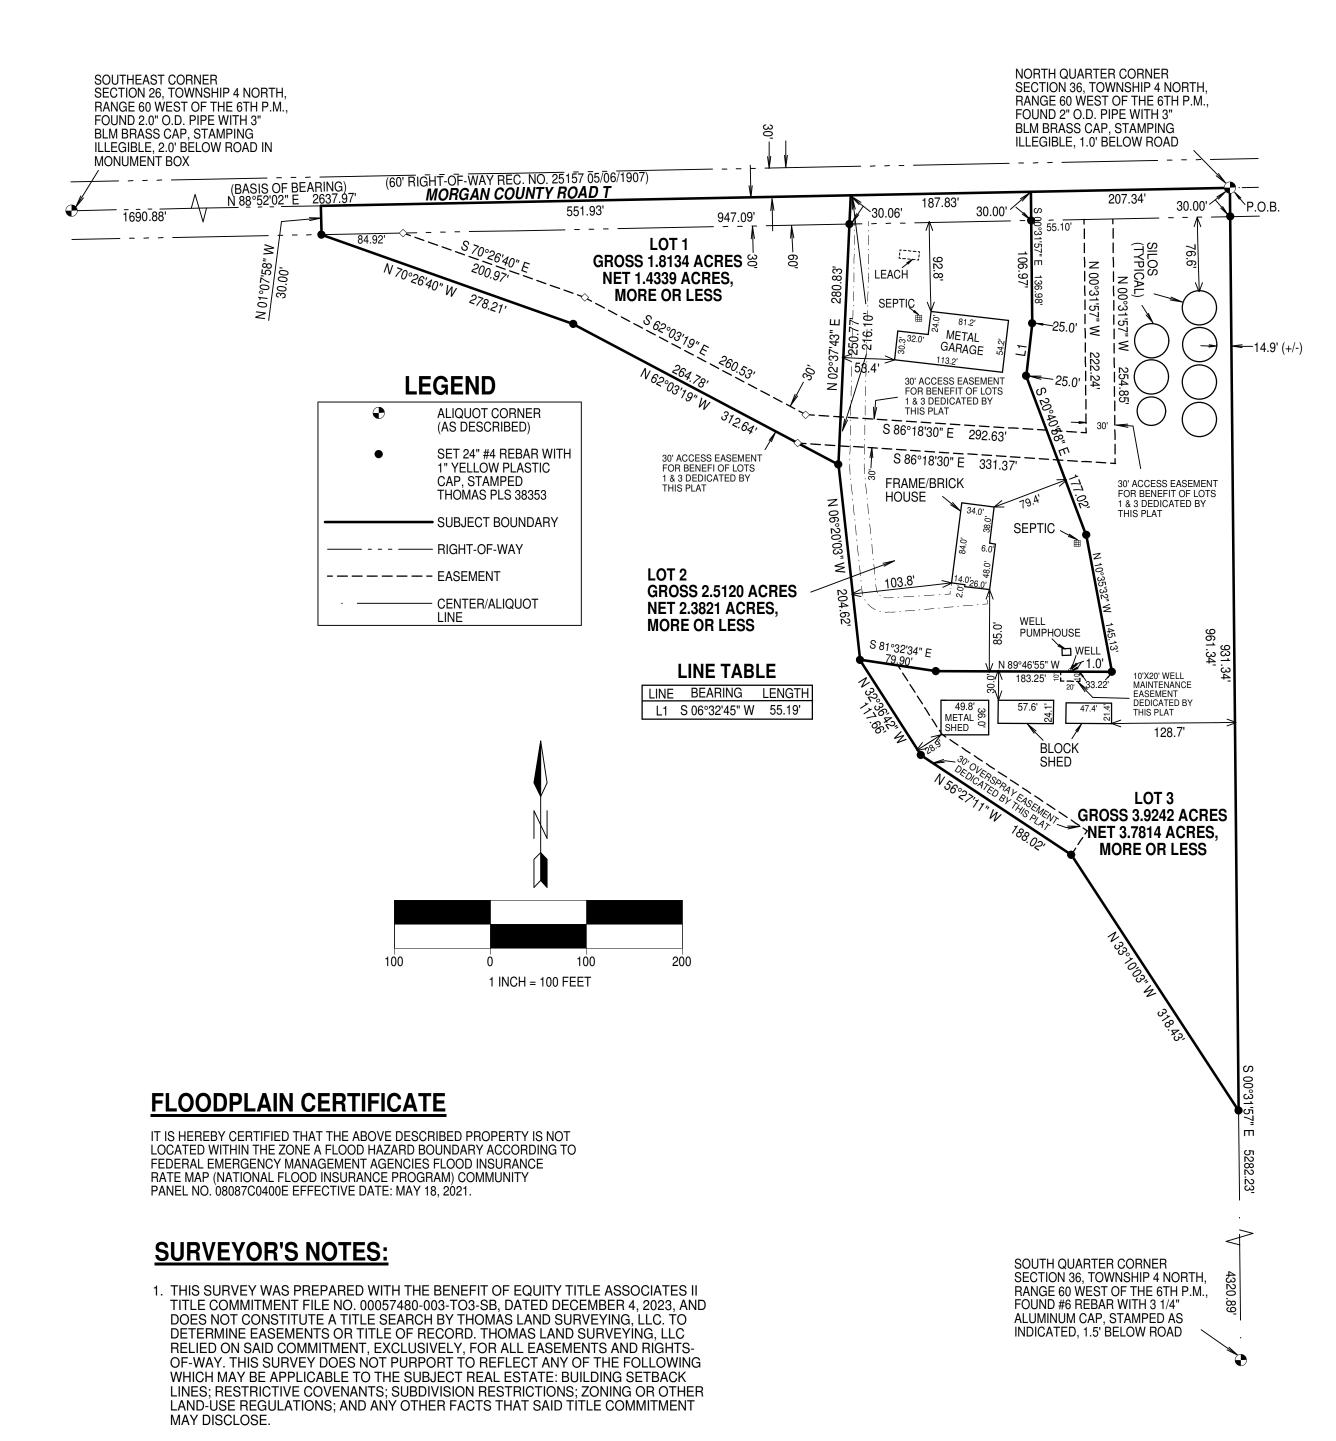

Lot 1 will be 1.81 acres, Lot 2 will be 2.51 acres and Lot 3 will be 3.92 acres. Lot 1 is currently vacant, Lot 2 has an existing residence, and Lot 3 currently has grain bins and out buildings.

Section 8-195 of the Morgan County Subdivision Regulations requires review of the listed criteria and compliance to be determined prior to approval of the proposed subdivision.

- (A) Whether the application documents are complete and present a clear picture of how the subdivision is to be laid out including all infrastructure, easements, and access. The application documents are complete:
  - 1) Northeast Colorado Health Department has issued a letter regarding onsite wastewater treatment systems on Lots 1 thru 3.
  - 2) Lots 1 and 3 can be served by Morgan County Quality Water, Lot 2 will continue to be served by a well. Due to building setbacks the well is located on Lot 3, there is a well maintenance easement dedicated.
  - 3) All lots have permitted access off of County Road T. There is also an access easement being dedicated on all 3 lots for grain deliveries due to tight turn arounds.
  - 4) Property is located in the Wiggins Fire District.
  - 5) Soil map was provided by the Natural Resources Conservation Service.

#### **Description of Work**

Subdividing off 3 lots. Lot 1 is 1.43 acres and will is a vacant lot. Lot 2 is 2.5 acres and will consist of a single family residence. Lot 3 is 3.8 acres and will consist of the existing grain bins.

# R&T BEAUPREZ MINOR SUBDIVISION AND DONNA BEAUPREZ

6423 COUNTY ROAD U WIGGINS, CO 80654

PROJECT NARRATIVE: The intent is to do a minor subdivision of a corner consisting of three lots.

Lot 1: Is a vacant lot, consisting of Gross 1.81 Acres Net 1.43 Acres, more or less.

Lot 2: Is a single-family residence consisting of Gross 2.51 Acres Net 2.38 Acres, more or less.

Lot 3: Is a grain bin sight and outbuildings consisting of Gross 3.92 Acres Net 3.78 Acres, more or less.

# RESULTANT MINOR SUBDIVISION METES AND BOUNDS DESCRIPTION

A PARCEL OF LAND BEING A PART OF THE NORTHWEST QUARTER OF SECTION 36, TOWNSHIP 4 NORTH, RANGE 60 WEST OF THE 6TH P.M., COUNTY OF MORGAN, STATE OF COLORADO, BEING MORE PARTICULARLY DESCRIBED AS FOLLOWS:

BEGINNING AT THE NORTHEAST CORNER OF THE NORTHWEST QUARTER OF SAID SECTION 36 AND CONSIDERING THE NORTH LINE OF THE NORTHWEST QUARTER OF SAID SECTION 36 TO BEAR NORTH 88°52'02" EAST WITH ALL BEARINGS HEREIN

THENCE SOUTH  $00^{\circ}31'57"$  EAST ALONG THE EAST LINE OF THE NORTHWEST QUARTER OF SAID SECTION 36, A DISTANCE OF 961.34 FEET;

THENCE NORTH 33°10'03" WEST A DISTANCE OF 318.43 FEET;

THENCE NORTH 56°27'11" WEST A DISTANCE OF 188.02 FEET;

THENCE NORTH 32°36'42" WEST A DISTANCE OF 117.66 FEET;
THENCE NORTH 06°20'03" WEST A DISTANCE OF 204.62 FEET;

THENCE NORTH 62°03'19" WEST A DISTANCE OF 312.64 FEET;

THENCE NORTH 70°26'40" WEST A DISTANCE OF 278.21 FEET TO A POINT ON THE SOUTH RIGHT-OF-WAY LINE OF MORGAN COUNTY ROAD T;

THENCE NORTH 01°07'58" WEST A DISTANCE OF 30.00 FEET TO A POINT ON THE

NORTH LINE OF THE NORTHWEST QUARTER OF SAID SECTION 36;

THENCE NORTH 88°52'02" EAST ALONG THE NORTH LINE OF THE NORTHWEST QUARTER OF SAID SECTION 36, A DISTANCE OF 947.09 FEET TO THE POINT OF

BEGINNING.

THE PARCEL OF LAND DESCRIBED ABOVE CONTAINS 8.2496 ACRES, MORE OR

# **BASIS OF BEARING:**

THE NORTH LINE OF THE NORTHWEST QUARTER OF SECTION 36, TOWNSHIP 4 NORTH, RANGE 60 WEST OF THE 6TH P.M., IS ASSUMED TO BEAR NORTH 88°52'02" EAST BEING A GRID BEARING OF THE COLORADO STATE PLANE COORDINATE SYSTEM, NORTH ZONE, NORTH AMERICAN DATUM 1983/2007, AND IS MONUMENTED AS INDICATED.