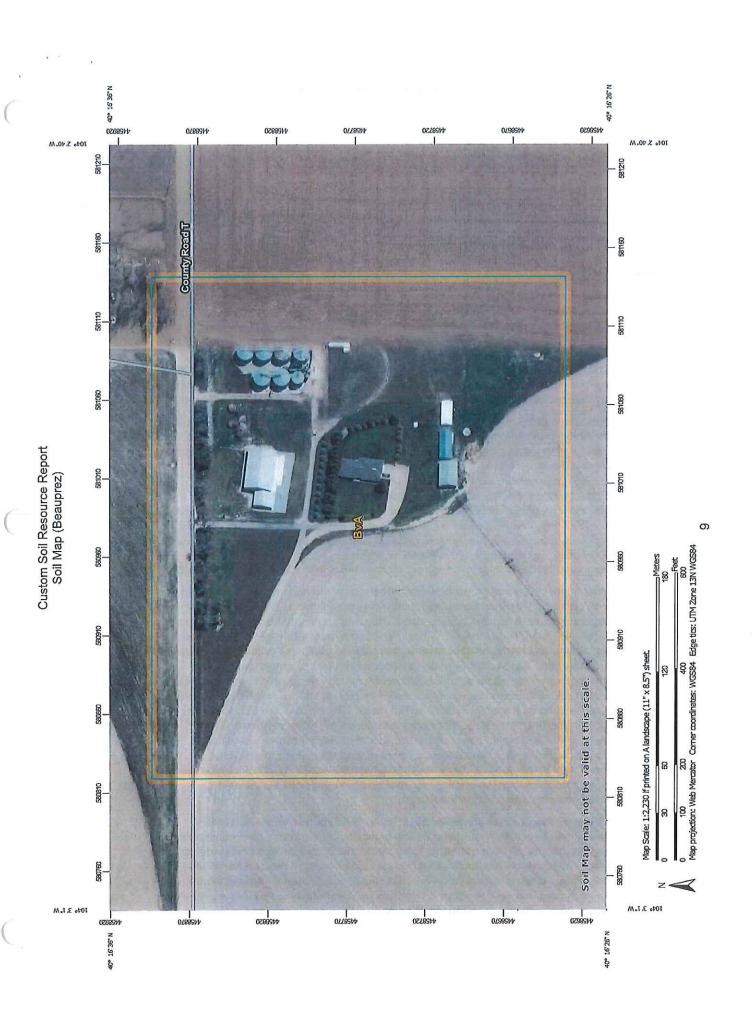

- (A) Whether the application documents are complete and present a clear picture of how the subdivision is to be laid out including all infrastructure, easements, and access. The application documents are complete:
  - 1) Northeast Colorado Health Department has issued a letter regarding onsite wastewater treatment systems on Lots 1 thru 3.
  - 2) Lots 1 and 3 can be served by Morgan County Quality Water, Lot 2 will continue to be served by a well. Due to building setbacks the well is located on Lot 3, there is a well maintenance easement dedicated.
  - 3) All lots have permitted access off of County Road T. There is also an access easement being dedicated on all 3 lots for grain deliveries due to tight turn arounds.
  - 4) Property is located in the Wiggins Fire District.
  - 5) Soil map was provided by the Natural Resources Conservation Service.