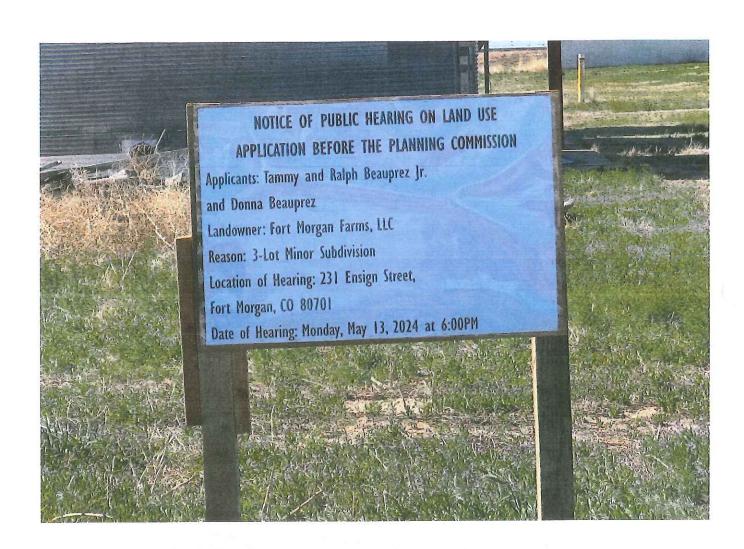

As per Section 2-390(B), notification sign postings need to occur no later than 10 days prior to each hearing and photographs accompanied by an affidavit to our office no later than 5 days prior to each hearing. One sign facing each public right-of-way adjacent to the property is required. The county will provide one sign for each hearing, for County Road T, it is up to you to post it.

Planning Commission sign notice dates: Posted by May 3<sup>rd</sup>, 2024

Pictures and Affidavit by May 8<sup>th</sup>, 2024

We will have the sign ready to be picked up in our office on April 26th, 2024.