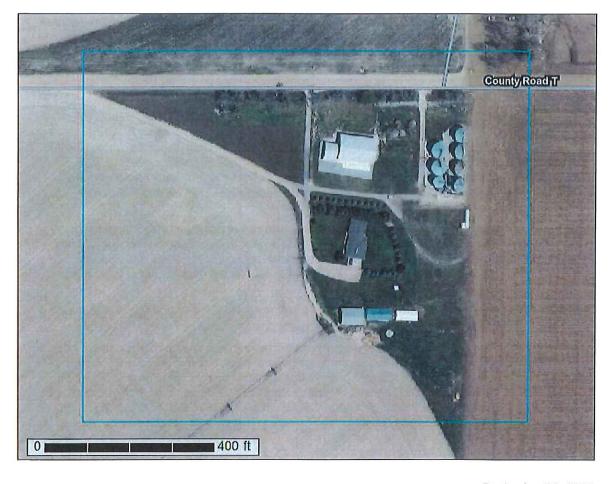

#### MORGAN COUNTY PLANNING COMMISSION FILE SUMMARY May 6, 2024 Hearing date – May 13, 2024

APPLICANT: Tammy and Ralph Beauprez LANDOWNER: Fort Morgan Farms, LLC

This application is for a 3-lot Minor Subdivision of 8.25 acres located in the NW<sup>1</sup>/<sub>4</sub> of Section 36, Township 4 North, Range 60 West of the 6<sup>th</sup> P.M., Morgan County, Colorado. Also known as 5420 County Road T, Wiggins, CO 80654. The property is zoned Agriculture Production.

Lot 1 will be 1.81 acres, Lot 2 will be 2.51 acres and Lot 3 will be 3.92 acres. Lot 1 is currently vacant, Lot 2 has an existing residence, and Lot 3 currently has grain bins and out buildings.

Section 8-195 of the Morgan County Subdivision Regulations requires review of the listed criteria and compliance to be determined prior to approval of the proposed subdivision.

(C) Whether the proposed subdivision is compatible with surrounding land uses and is adequately buffered as needed.

All properties adjoining this proposed subdivision are in the Agricultural Production District. To the north, there are large parcels with single family residences and farmland. To the south and east is farm ground. Buffer is created by the road and/or distance.