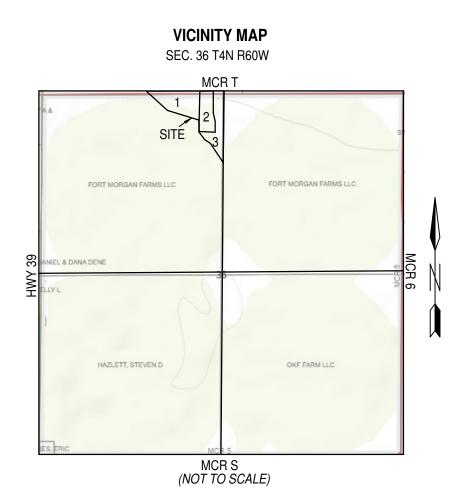

#### MORGAN COUNTY PLANNING COMMISSION FILE SUMMARY May 6, 2024 Hearing date – May 13, 2024

APPLICANT: Tammy and Ralph Beauprez LANDOWNER: Fort Morgan Farms, LLC

This application is for a 3-lot Minor Subdivision of 8.25 acres located in the NW<sup>1</sup>/<sub>4</sub> of Section 36, Township 4 North, Range 60 West of the 6<sup>th</sup> P.M., Morgan County, Colorado. Also known as 5420 County Road T, Wiggins, CO 80654. The property is zoned Agriculture Production.

(C) Whether the proposed subdivision is compatible with surrounding land uses and is adequately buffered as needed.

All properties adjoining this proposed subdivision are in the Agricultural Production District. To the north, there are large parcels with single family residences and farmland. To the south and east is farm ground. Buffer is created by the road and/or distance.